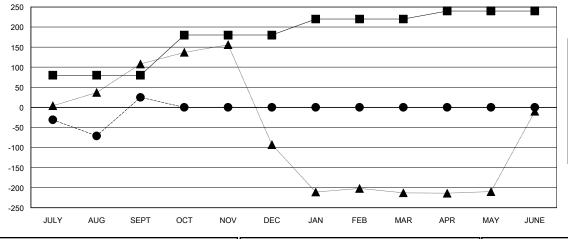

## GOALS AND ACTUAL MEMBERS CUMULATIVE

| _ |   |        |        |     |      |
|---|---|--------|--------|-----|------|
|   | - | MEMBER | GROWTH | NET | GOAL |
|   |   |        |        |     |      |

- MEMBER GROWTH ACTUAL

- LAST YEAR MEMBERSHIP ACTUAL

| DROPPED CLUBS: 5 |     |
|------------------|-----|
| DROPPED MEMBERS  |     |
| DECEASED         | 14  |
| CLUB CANCELLED   | 90  |
| OTHER            | 86  |
| TOTAL            | 190 |

## MONTHLY MEMBERSHIP PROGRESS REPORT

District 325 D

Results as of: 9/30/2023

| GMT:                  |               | LOC       | ATION NEPAL   |                       |                        |                         | GMT CA                                             |
|-----------------------|---------------|-----------|---------------|-----------------------|------------------------|-------------------------|----------------------------------------------------|
| Clubs                 |               |           |               | Members               |                        |                         |                                                    |
| RESULTS FOR 2023-2024 |               |           |               | RESULTS FOR 2023-2024 |                        |                         |                                                    |
| QUARTER               | NEW CLUB GOAL | NEW CLUBS | DROPPED CLUBS | QUARTER MEM           | BER GROWTH NET<br>GOAL | MEMBER GROWTH<br>ACTUAL | DROPPED<br>MEMBERS ACTUAL<br>(including transfers) |
| JULY/AUG/SEPT         | 6             | 6         | 5             | JULY/AUG/SEPT         | 80                     | 219                     | 190                                                |
| OCT/NOV/DEC           | 0             | 0         | 0             | OCT/NOV/DEC           | 100                    | 0                       | 0                                                  |
| JAN/FEB/MAR           | 1             | 0         | 0             | JAN/FEB/MAR           | 40                     | 0                       | 0                                                  |
| APR/MAY/JUNE          | 1             | 0         | 0             | APR/MAY/JUNE          | 20                     | 0                       | 0                                                  |