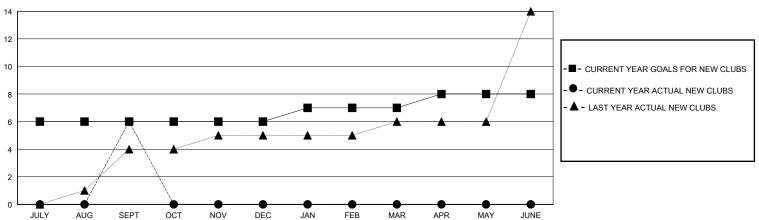

## GOALS AND ACTUAL NEW CLUBS CUMULATIVE

## MONTHLY MEMBERSHIP PROGRESS REPORT

District 325 D

Results as of: 9/30/2023

| GMT:                  |               | LOC       | ATION NEPAL   |                       |                        |                         | GMT CA                                             |
|-----------------------|---------------|-----------|---------------|-----------------------|------------------------|-------------------------|----------------------------------------------------|
| Clubs                 |               |           |               | Members               |                        |                         |                                                    |
| RESULTS FOR 2023-2024 |               |           |               | RESULTS FOR 2023-2024 |                        |                         |                                                    |
| QUARTER               | NEW CLUB GOAL | NEW CLUBS | DROPPED CLUBS | QUARTER MEM           | BER GROWTH NET<br>GOAL | MEMBER GROWTH<br>ACTUAL | DROPPED<br>MEMBERS ACTUAL<br>(including transfers) |
| JULY/AUG/SEPT         | 6             | 6         | 5             | JULY/AUG/SEPT         | 80                     | 219                     | 190                                                |
| OCT/NOV/DEC           | 0             | 0         | 0             | OCT/NOV/DEC           | 100                    | 0                       | 0                                                  |
| JAN/FEB/MAR           | 1             | 0         | 0             | JAN/FEB/MAR           | 40                     | 0                       | 0                                                  |
| APR/MAY/JUNE          | 1             | 0         | 0             | APR/MAY/JUNE          | 20                     | 0                       | 0                                                  |